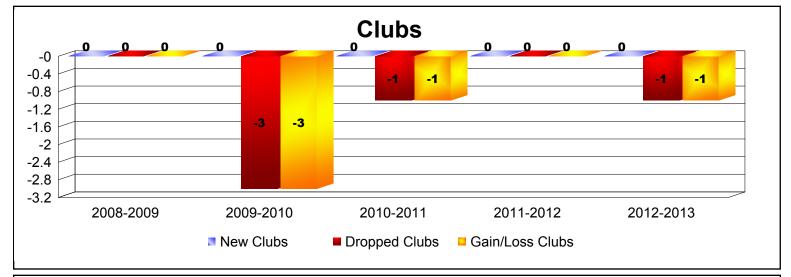

District 201N2 As of June 2013 Cumulative

| Year      | New<br>Clubs | Dropped<br>Clubs | Gain/<br>Loss<br>Clubs | New<br>Members | Charter<br>Members | Reinstate<br>Members | Transfer<br>Members | Total<br>Member<br>Added | Total<br>Members<br>Dropped | Gain/<br>Loss<br>Members |
|-----------|--------------|------------------|------------------------|----------------|--------------------|----------------------|---------------------|--------------------------|-----------------------------|--------------------------|
| 2008-2009 | 0            | 0                | 0                      | 161            | 0                  | 4                    | 14                  | 179                      | -154                        | 25                       |
| 2009-2010 | 0            | -3               | -3                     | 221            | 0                  | 8                    | 31                  | 260                      | -247                        | 13                       |
| 2010-2011 | 0            | -1               | -1                     | 207            | 0                  | 8                    | 28                  | 243                      | -229                        | 14                       |
| 2011-2012 | 0            | 0                | 0                      | 152            | 0                  | 6                    | 15                  | 173                      | -222                        | -49                      |
| 2012-2013 | 0            | -1               | -1                     | 162            | 0                  | 2                    | 25                  | 189                      | -231                        | -42                      |
| Average   | 0            | -1               | -1                     | 181            | 0                  | 6                    | 23                  | 209                      | -217                        | -8                       |