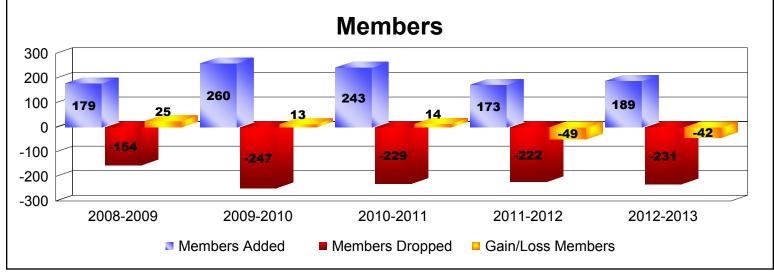

District 201N2 As of June 2013 Cumulative

| Year      | New<br>Clubs | Dropped<br>Clubs | Gain/<br>Loss<br>Clubs | New<br>Members | Charter<br>Members | Reinstate<br>Members | Transfer<br>Members | Total<br>Member<br>Added | Total<br>Members<br>Dropped | Gain/<br>Loss<br>Members |
|-----------|--------------|------------------|------------------------|----------------|--------------------|----------------------|---------------------|--------------------------|-----------------------------|--------------------------|
| 2008-2009 | 0            | 0                | 0                      | 161            | 0                  | 4                    | 14                  | 179                      | -154                        | 25                       |
| 2009-2010 | 0            | -3               | -3                     | 221            | 0                  | 8                    | 31                  | 260                      | -247                        | 13                       |
| 2010-2011 | 0            | -1               | -1                     | 207            | 0                  | 8                    | 28                  | 243                      | -229                        | 14                       |
| 2011-2012 | 0            | 0                | 0                      | 152            | 0                  | 6                    | 15                  | 173                      | -222                        | -49                      |
| 2012-2013 | 0            | -1               | -1                     | 162            | 0                  | 2                    | 25                  | 189                      | -231                        | -42                      |
| Average   | 0            | -1               | -1                     | 181            | 0                  | 6                    | 23                  | 209                      | -217                        | -8                       |